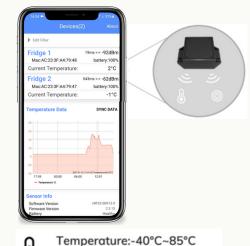

### **Smart Sensors**

Temperature sensors for boxes, pallets, chillers & cold storage which collects the temperature every second. It will alert if it goes out of range.

Temperature logging food probe for cooking and fridges. It records and logs, alerting if goes out of range.