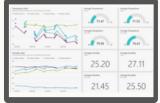

LIVE CENTRAL DASHBOARD

**LOCATION 2** 

LOCATION 3

SCREEN 2

**SCREEN 3** 

**SCREEN 4** 

SENSOR 4