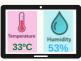

### **Smart Sensors**

Temperature sensors for boxes, pallets, chillers & cold storage which collects the temperature every second. It will alert if it goes out of range.

Temperature logging food probe for cooking and fridges. It records and logs, alerting if goes out of range.