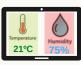

### **Smart Sensors**

Temperature sensors for boxes, pallets, chillers & cold storage which collects the temperature every second. It will alert if it goes out of range.

Temperature logging food probe for cooking and fridges. It records and logs, alerting if goes out of range.