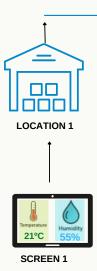

LIVE CENTRAL DASHBOARD

**LOCATION 2** 

LOCATION 3

SCREEN 2

**SCREEN 3** 

**SCREEN 4** 

SENSOR 4